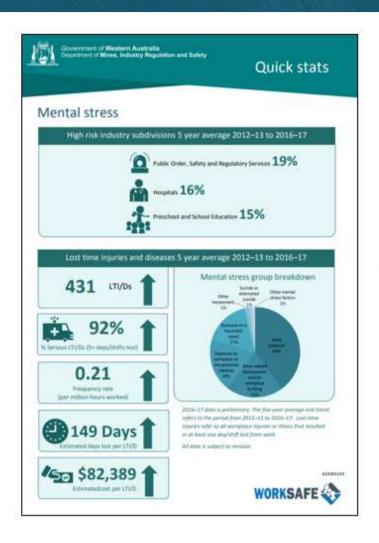

Road (MT) | Total Trade by Road (MT) | % of Total<br>Trade |
|----------------|---------------------------|------------------------------|--------------------------|---------------------|
| Albany         | 2.46                      | 0.15                         | 2.62                     | 55%                 |
| Bunbury        | 4.21                      | 0.61                         | 4.82                     | 28%                 |
| Esperance      | 3.14                      | 0.47                         | 3.61                     | 31%                 |
| Southern Ports | 9.81                      | 1.23                         | 11.05                    | 33%                 |



### Road safety awareness - Alerts/Weekly Topics









### Road safety awareness – Mental health







## Road transport – biosecurity focus



#### Where are we heading - Future Port Development

## **Bunbury Port**Revised Inner Harbour Structure Plan 2019