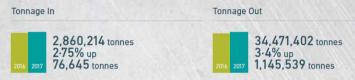

#### **Albany**

- 4.9 million tonnes exported
- 0.1 million tonnes imported

#### Bunbury

- 14.8 million tonnes exported
- 1.8 million tonnes imported

#### Esperance

- 14.6 million tonnes exported
- 0.8 million tonnes imported