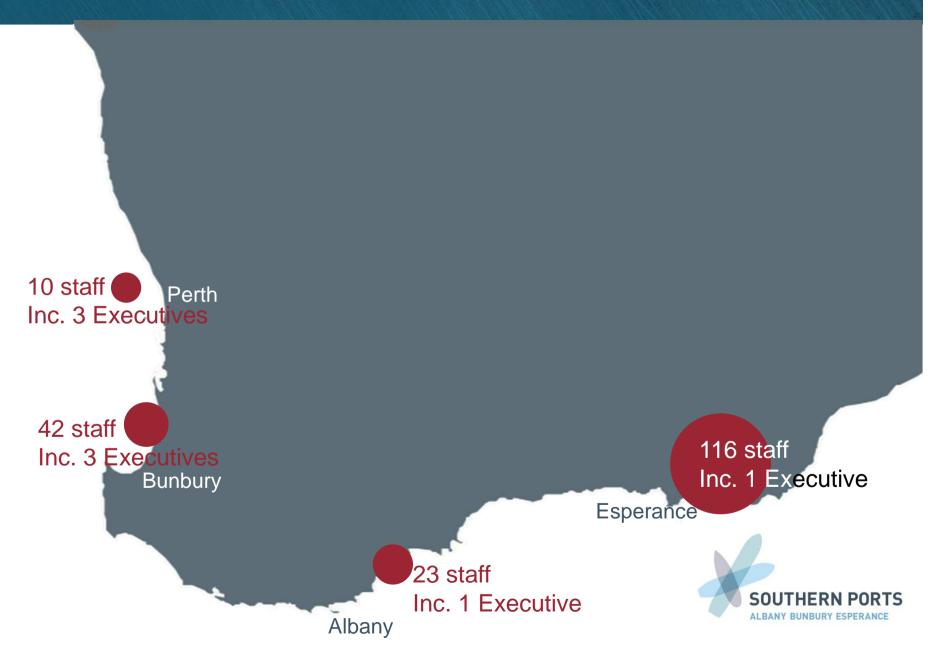

# TRANSAFEWA WA Road Transport Industry Safety Forum

Welcome & Port Update

Darren Chapman – General Manager HSES

### What we do – trade facilitation



#### What we do – trade facilitation





#### **Albany**

- 4.9 million tonnes exported
- 0.1 million tonnes imported

#### Bunbury

- 14.8 million tonnes exported
- 1.8 million tonnes imported

#### Esperance

- 14.6 million tonnes exported
- 0.8 million tonnes imported



## Who we employ & job creation



## Southern Ports trade by road (FY18)

|                | Export Trade by Road (MT) | Import Trade by<br>Road (MT) | Total Trade by Road (MT) | % of Total<br>Trade |
|----------------|---------------------------|------------------------------|--------------------------|---------------------|
| Albany         | 2.46                      | 0.15                         | 2.62                     | 55%                 |
| Bunbury        | 4.21                      | 0.61                         | 4.82                     | 28%                 |
| Esperance      | 3.14                      | 0.47                         | 3.61                     | 31%                 |
| Southern Ports | 9.81                      | 1.23                         | 11.05                    | 33%