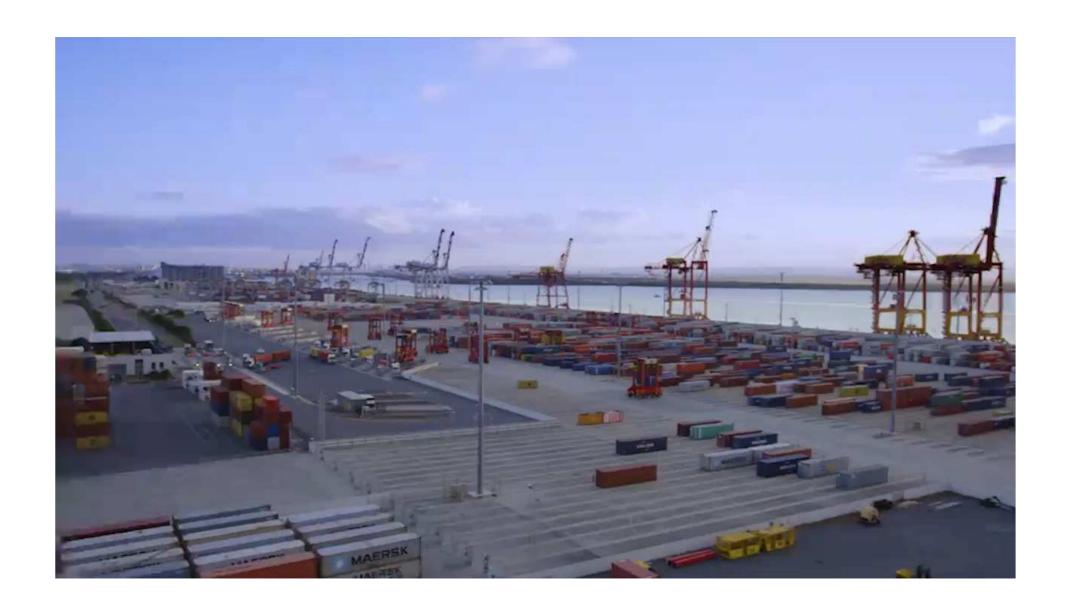

otal<br>Trade |
|----------------|---------------------------|------------------------------|--------------------------|---------------------|
| Albany         | 2.46                      | 0.15                         | 2.62                     | 55%                 |
| Bunbury        | 4.21                      | 0.61                         | 4.82                     | 28%                 |
| Esperance      | 3.14                      | 0.47                         | 3.61                     | 31%                 |
| Southern Ports | 9.81                      | 1.23                         | 11.05                    | 33%                 |



### Road safety awareness - Alerts/Weekly Topics









### Road safety awareness – Mental health







## Road transport – biosecurity focus



#### Where are we heading - Future Port Development

## **Bunbury Port**Revised Inner Harbour Structure Plan 2019