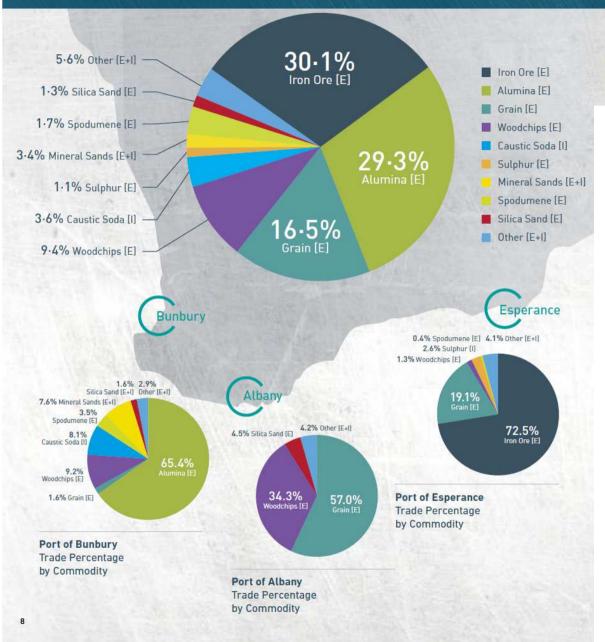

### What we do – trade facilitation

#### What we do – trade facilitation

#### **Albany**

- 4.9 million tonnes exported
- 0.1 million tonnes imported

#### Bunbury

- 14.8 million tonnes exported
- 1.8 million tonnes imported

#### Esperance

- 14.6 million tonnes exported
- 0.8 million tonnes imported